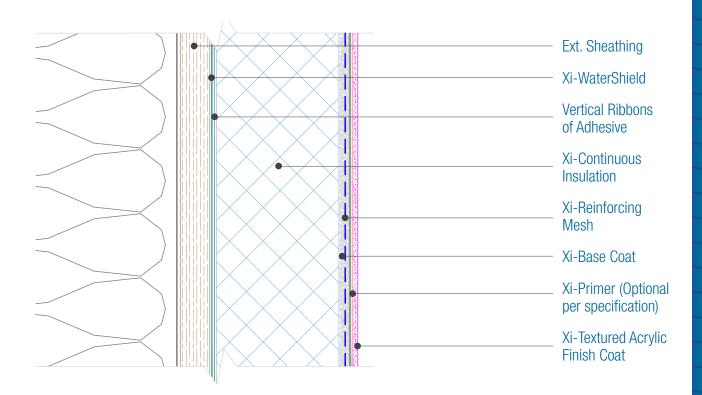

## Water / Air Barrier **Base Coat Framing** ☐ Wood ☐ Metal ☐ Xi-WaterShield ☐ Xi-Acrylic Base Coat ☐ WaterShield Joint Mesh ☐ Xi-Dry Acrylic Base Coat ☐ WaterShield Flashing Tape Sheathing **Reinforcement Mesh** ☐ Xi Flashfill □ OSB ☐ Xi-Mesh ☐ Xi-Mesh 6 ☐ Plywood ☐ Xi-Mesh 10 ☐ Cement Board Means of Drainage / ☐ BearMat 15 ☐ BearMat 20 □ CMU BearMat Options Not Shown Attachment ☐ Brick ☐ Vertical Adhesive Ribbons Primer (Optional per specification) ☐ Fiberglass Faced ☐ Xi-Alkali Resistant Primer Gypsum Xi Continuous Insulation Xi-Textured Acrylic Finish Coat ☐ Smooth ☐ Fine ☐ Coarse ☐ Expanded Polystyrene